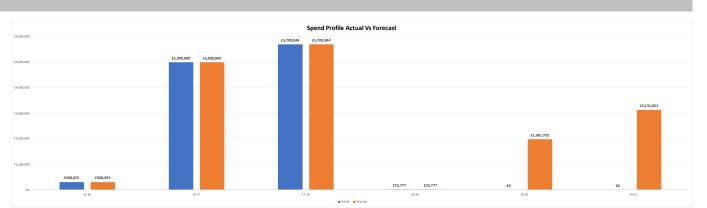

|              | This | Quarter | Financial Year |            |            |         |             |             |       |             |
|--------------|------|---------|----------------|------------|------------|---------|-------------|-------------|-------|-------------|
| Skills - LGF |      |         | 15-16          | 16-17      | 17-18      | 18-19   | 19-20       | 20-21       | 21-25 | Total       |
| Actual       | £    | -       | £308,055       | £5,000,000 | £5,700,844 | £25,777 | £0          | £0          | £0    | £11,034,676 |
| Forecast     | £    | -       | £308,055       | £5,000,000 | £5,700,844 | £25,777 | £1,981,703  | £3,131,852  | £0    | £16,148,231 |
| Variance     |      | £0      | £0             | £0         | £0         | £0      | -£1,981,703 | -£3,131,852 | £0    | -£5,113,555 |

3 projects totalling £5.1m have received their full approvals but have not yet entered into contract.