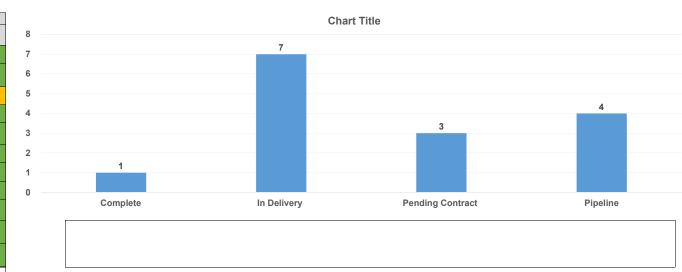

|                    | Total       | Complete | In Delivery | Pending Contract | Pipeline    |
|--------------------|-------------|----------|-------------|------------------|-------------|
| LGF Projects (No.) | 15          | 1        | 7           | 3                | 4           |
| LGF Funding (£)    | £33,635,013 | £308,055 | £10,726,621 | £5,113,555       | £17,486,782 |

**Project Stages** 