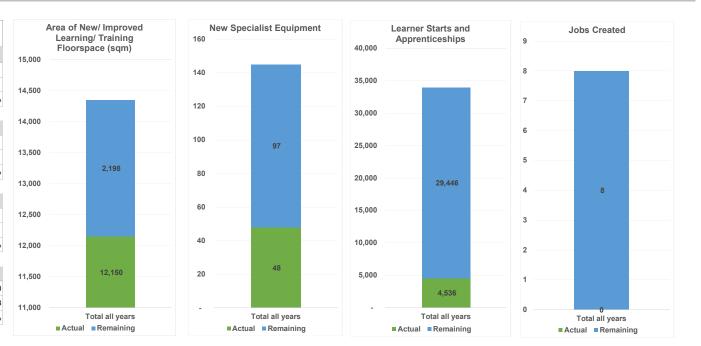

## Outcomes

|                                | This Quarter              | Financial Year |        |       |       |       |       |        |       |
|--------------------------------|---------------------------|----------------|--------|-------|-------|-------|-------|--------|-------|
|                                |                           | 15-16          | 16-17  | 17-18 | 18-19 | 19-20 | 20-21 | 21-25  | Total |
| Area of New/ Improved Learning | g/ Training Floorspace (s | sqm)           |        |       |       |       |       |        |       |
| Actual                         |                           | 1,635          | 7,213  | 0     | 3,302 | 0     | 0     |        | 12,15 |
| Forecast                       |                           | 1,635          | 7,213  | 0     | 3,302 | 1,000 | 1,198 |        | 14,34 |
| Progress towards forecast      |                           | 100%           | 100% - |       | 100%  | 0%    | 0%    |        | 85    |
|                                |                           |                |        |       |       |       |       |        |       |
| New Specialist Equipment       |                           |                |        |       |       |       |       |        |       |
| Actual                         |                           | 0              | 0      | 42    | 6     | 0     | 0     | 0      | 4     |
| Forecast                       |                           | 0              | 0      | 42    | 6     | 95    | 2     | 0      | 14:   |
| Progress towards forecast      |                           |                |        | 100%  | 100%  | 0%    | 0%    | -      | 33    |
|                                |                           |                |        |       |       |       |       |        |       |
| Learner Starts and Apprentices | hips                      |                |        |       |       |       |       |        |       |
| Actual                         |                           | -              | -      | 72    | 4,464 | 0     | 0     | 0      | 4,53  |
| Forecast                       |                           | -              | -      | 258   | 2,926 | 3,042 | 3,416 | 24,340 | 33,98 |
| Progress towards forecast      |                           |                |        | 28%   | 153%  | 0%    | 0%    | -      | 19    |
|                                |                           |                |        |       |       |       |       |        |       |
| Jobs Created                   |                           |                |        |       |       |       |       |        |       |
| Actual                         |                           | 0              | 0      | 0     | 0     | 0     | 0     | 0      |       |
| Forecast                       |                           | 0              | 0      | 0     | 0     | 3     | 5     | 0      |       |
| Progress towards forecast      |                           | -              | -      | -     |       | 0%    | 0%    | -      | 0     |